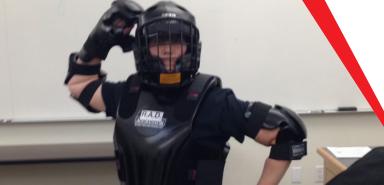

Our instructors are **certified** in the basic self-defense (27 hands-on techniques) and Keychain Defense Option (14 kubaton techniques). All of which are taught in the 16 hour course.

Risk Awareness Risk Reduction Risk Recognition Risk Avoidance